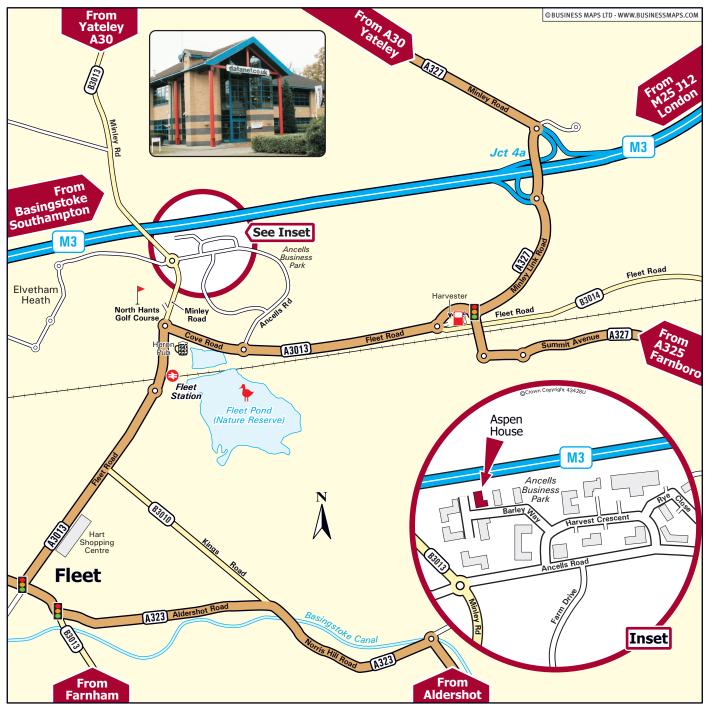

## datanet.co.uk **Private Cloud Solutions**

Aspen House Barley Way Ancells Business Park Fleet, Hampshire GU51 2UT T: 01252 810010 - **F**: 01252 813391 www.datanet.co.uk E: info@datanet.co.uk

## From M3

- Leave the M3 junction 4a.
- Take the exit towards Fleet (A3013).
  At the set of traffic lights, take the A3013 towards Fleet.
  At the roundabout turn right for Ancells Park.
- Turn right into Harvest Crescent, then right into Barley
- Aspen House is on the right hand side (see insert)

## By Train

- Fleet is served by trains from London Waterloo, Basingstoke, Winchester and Southampton.
- To walk from the station takes 20 minutes.

Datanet is the UK's longest established provider of business class cloud hosting, backup and connectivity solutions.