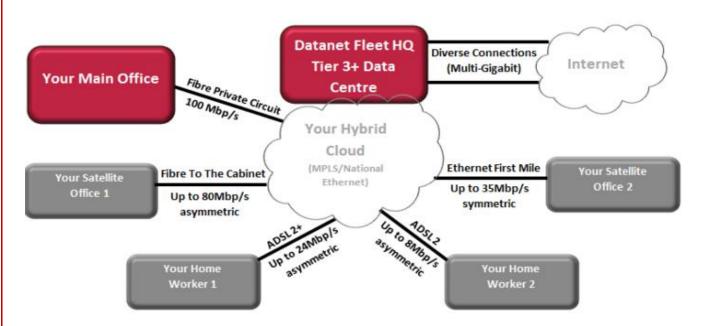

Illustration for example only

### **Datanet's Connectivity Solutions**

#### MPLS/VPN

Bring your offices closer

- Perfect for multi-site companies spread across wide geographies
- Ideal for integrating diverse bearer technologies
- Enables disparate applications to be run effectively across the wide area, including voice and video monitoring with rapid trouble ticketing
- Scalable and flexible, future proofing your investments
- Quality of Service network guarantee

#### **Private Circuits**

#### **Dedicated connections from 100Mb**

- · Ideal for linking two offices
- · Always-on, uncontended symmetric data
- · Fixed monthly charges
- Quality of Service network guarantee

#### **Ethernet First Mile**

High speed uploads and downloads

- Up to 35Mb symmetric connectivity
- Quality of Service network guarantee
- Low cost of ownership, fast installs

#### Fibre to the Cabinet

Your information superhighway

- Up to 80Mb download
- Up to 20Mb upload
- Minimum busy hour data throughput of 12 Mb

#### **ADSL**

#### **Business class broadband**

- Up to 24Mb download
- Minimum busy hour data throughput of 8Mb on ADSL2+

01252 810010